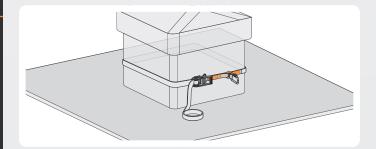

## DESCRIPTION

LAN'O is designed to make a reliable anchor point around a structure which perimeter is between 50 cm and 1 meter. Made of high resistance polyamide web of 30 mm and tested on a radius  $\geq$  to 0.5 mm, LAN'O allows to make a solid anchor around skylights, chimneys, poles, IPN...

### USE

Lan'o is intended to make an adjustable temporary anchor point around a structure so as to connect a fall arrester. To use on all industrial sites (construction, maintenance, ...).

#### NB:

Make sure that the anchorage structure has a minimum resistance of 18 kN and is without sharp edge.