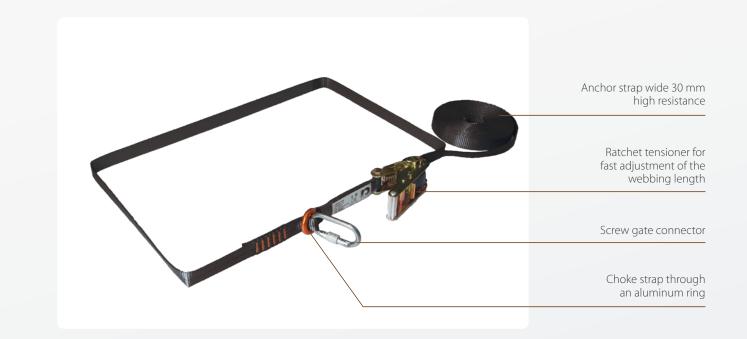

## **TECHNICAL SPECIFICATIONS**

- Anchor strap wide 30 mm
- Maximum deflection for Lan'o 10 m : 400 mm
- Sharp edge radius > 0,5 mm
- Static resistance >18 kN
- Maxi load in the horizontal direction to the structure : 9 kN
- Temperature of use : -35°C to +50°C

## DESCRIPTION

LAN'O is designed to make a reliable anchor point around a structure which perimeter is between 50 cm and 1 meter. Made of high resistance polyamide web of 30 mm and tested on a radius  $\geq$  to 0.5 mm, LAN'O allows to make a solid anchor around skylights, chimneys, poles, IPN...

### USE

Lan'o is intended to make an adjustable temporary anchor point around a structure so as to connect a fall arrester. To use on all industrial sites (construction, maintenance, ...).